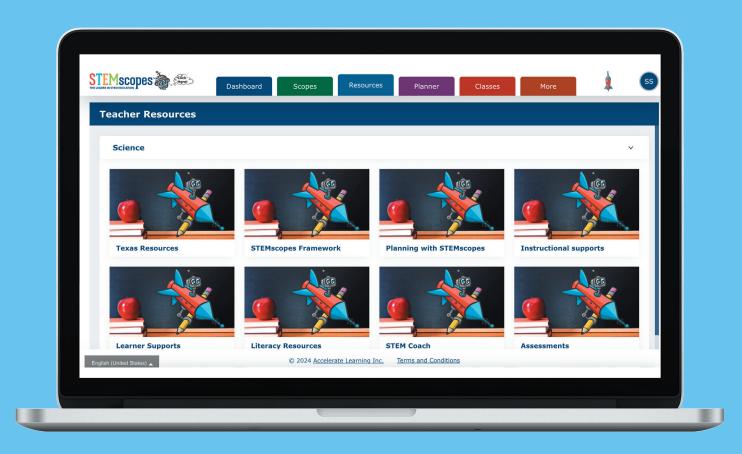

## Resources

To access teacher resources, click on the blue Resources tab at the top of the page.

#### **Resources include:**

- Texas Resources Educators can access resources on Standards Alignment, home-school connections with a Parent Letter, Research, and Navigation Videos in this tab.
- STEMscopes Framework Teachers can learn more about the 5E+IA Instructional Model that empowers both educators and students through the use of researchbased best practices and strategies.
- **Planning with STEMscopes** Teachers can prepare in little time using resources like Suggested Scope Order.
- Instructional Supports Students engage in authentic problem-solving with tools that help address scientific and engineering practices and recurring themes throughout the content.

- Learner Supports Teachers can differentiate for all learners in the classroom with resources like our Tiered Intervention and Language Support Strategies.
- Literacy Resources Teachers can support students' reading comprehension and academic vocabulary with this collection of literacy tools.
- Assessments Coming Soon! We can't wait to share our assessment bank, which will reflect assessment blueprints from the state. These will include Beginning of the Year and End of the Year Assessments, as well as released STAAR questions.