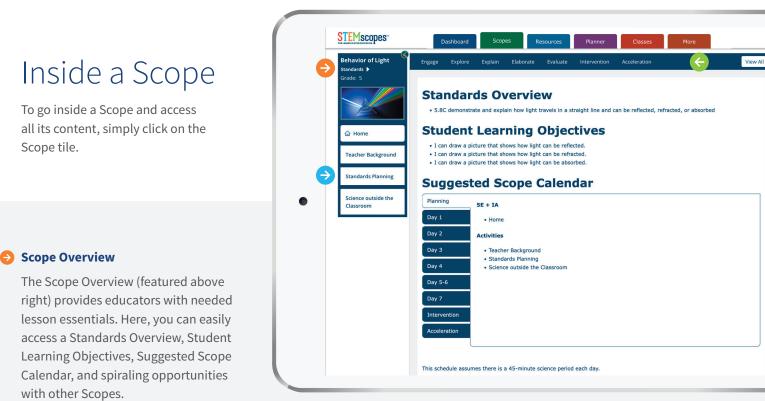

### Scopes

A Scope is a collection of lessons that are designed to present content through different learning experiences.

#### Scope Resources

Teachers can start by reading the Teacher Background to review and understand the level of science content knowledge needed for the Scope. It also prepares teachers to use the appropriate academic vocabulary when teaching a particular science concept. The Standards Planning section identifies the Texas Essential Knowledge and Skills for science and the RTCs and SEPs addressed in the Scope.

#### 😔 Navigation Bar

Utilize the blue bar at the top of the Scopes Overview page to easily navigate to the different, research-backed elements of our 5E + IA model.

- Engage Hook your students with captivating Scope phenomena and Access Prior Knowledge through pre-assessments.
- **Explore** Students build their understanding through extensive hands-on, inquiry-based science investigations. All Explore resources, even our new virtual simulations and Interactive Science Notebook pages, enhance the student learning experience.
- Explain Students connect hands-on learning to science content with resources like their Interactive Science Notebook and STEMscopedia. Also, the Pulse Check can be accessed in Explain, this mid-Scope formative assessment gauges student learning before moving onto other activities.
- Elaborate Here teachers can access numerous opportunities to extend student learning using STEM activities, as well as reading, writing, and real-world applications.

- Evaluate Utilize Claim-Evidence-Reasoning assessments and a Scope Assessment to test the knowledge gained after completing the activities in the Engage, Explore, Explain, and Elaborate sections of the scope.
- Intervention Teachers can support students with activities designed to provide small-group instruction, then reassess their progress with a Concept Attainment Quiz.
- Acceleration Unique enrichment opportunities push all students beyond the boundaries of the lesson material and challenge their thinking. Check out the STEM Choice Board!
- View All Change your view preference with one click!